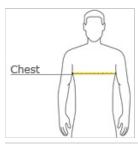

#### HOW TO MEASURE

# CHEST WIDTH

Measure under the arm and around the fullest part of the chest with arms  ${\sf dow}\, {\sf n}$ , keeping tape horizontal.