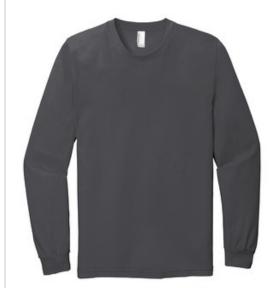

# American Apparel <sup>®</sup> Fine Jersey Unisex Long Sleeve T-Shirt 2007

- 4.3-ounce, 100% combed ring spun US cotton, 30 singles
- 90/10 combed ring spun cotton/poly (Heather Grey)
- 100% cotton thread on White
- Tear Aw ay label; transitioning to recycled material
- Shoulder-to-shoulder taping
- Relaxed fit side-seamed body