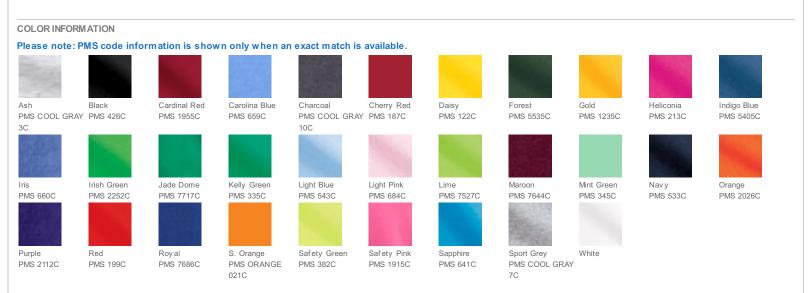

## Youth Ultra Cotton<sup>®</sup>100% US Cotton T-Shirt. 2000B

- 6-ounce, 100% US cotton
- 50/50 cotton/poly (Safety Green, Safety Orange and Safety Pink)
- 99/1 cotton/poly (Ash)
- 90/10 cotton/poly (Sport Grey)
- Prepared for dying (PFD) fabric w hich means there are no starches, sizing or finishes on the fabric
- Non-topstitched, classic width, rib collar
- Taped neck and shoulders
- Classic fit, seamless body
- Recycled, high-performing black tear-aw ay label