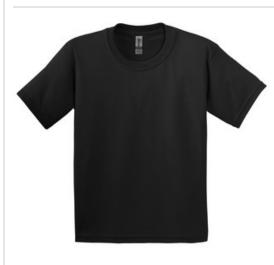

## Youth Ultra Cotton<sup>®</sup>100% US Cotton T-Shirt. 2000B

- 6-ounce, 100% US cotton
- 50/50 cotton/poly (Safety Green, Safety Orange and Safety Pink)
- 99/1 cotton/poly (Ash)
- 90/10 cotton/poly (Sport Grey)
- Prepared for dying (PFD) fabric w hich means there are no starches, sizing or finishes on the fabric
- Non-topstitched, classic width, rib collar
- Taped neck and shoulders
- Classic fit, seamless body
- Recycled, high-performing black tear-aw ay label