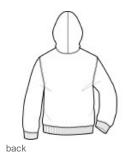

## Gildan<sup>®</sup> Youth Heavy Blend<sup>™</sup> Full-Zip Hooded Sweatshirt. 18600B

- 8-ounce, 50/50 US cotton/poly
- Unlined hood
- No draw cords
- Front pouch pockets
- Overlapping fabric across plastic zipper for full frontal printing
- 1x1 rib with spandex for enhanced stretch and recovery
- Classic fit, seamless body
- Recycled, high-performing black tear-aw ay label