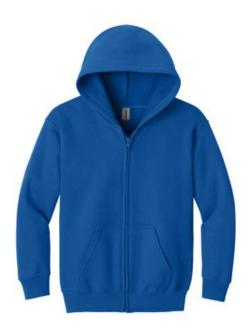

## Gildan<sup>®</sup> Youth Heavy Blend<sup>™</sup> Full-Zip Hooded Sweatshirt. 18600B

- 8-ounce, 50/50 US cotton/poly
- Unlined hood
- No draw cords
- Front pouch pockets
- Overlapping fabric across plastic zipper for full frontal printing
- 1x1 rib with spandex for enhanced stretch and recovery
- Classic fit, seamless body
- Recycled, high-performing black tear-aw ay label