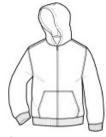

## Gildan<sup>®</sup> Youth Heavy Blend<sup>™</sup> Full-Zip Hooded Sweatshirt. 18600B

- 8-ounce, 50/50 US cotton/poly
- Unlined hood
- No draw cords
- Front pouch pockets
- Overlapping fabric across plastic zipper for full frontal printing
- 1x1 rib with spandex for enhanced stretch and recovery
- Classic fit, seamless body
- Recycled, high-performing black tear-aw ay label