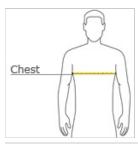

### HOW TO MEASURE

## CHEST WIDTH

Measure under the arm and around the fullest part of the chest with arms down, keeping tape horizontal.