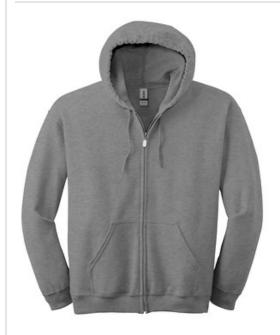

# Heavy Blend™ Full-Zip Hooded Sweatshirt. 18600

- 8-ounce, US 50/50 cotton/poly
- Double-needle stitching at w aistband and cuffs
- Unlined hood with dyed-to-match draw cord
- YKK metal zipper
- 1x1 rib knit cuffs and waistband with spandex
- Front pouch pockets
- Safety Green is compliant with ANSI/ISEA 107 high-visibility
- Recycled, high-performing black tear-aw ay label