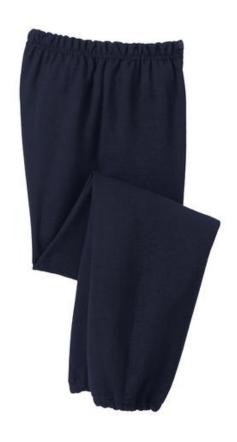

## Gildan<sup>®</sup> Youth Heavy Blend™ Sweatpant. 18200B

- 8-ounce, 50/50 cotton/poly
- Covered elastic w aistband
- No draw cord at w aist
- Eastic cuffs
- Double-needle bottom hem
- Recycled, high-performing black tear-aw ay label

Please note: This product is transitioning from tear-aw ay labels to recycled, high-performing black tear-aw ay labels. Your order may contain a combination of both labels.

front

back