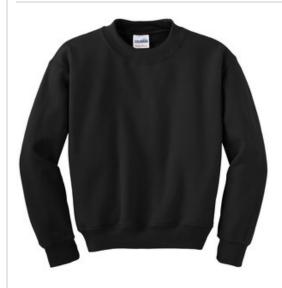

## Gildan<sup>®</sup> Youth Heavy Blend™ Crewneck Sweatshirt. 18000B

- 8-ounce, 50/50 cotton/poly
- Double-needle stitching at w aistband and cuffs
- 1x1 rib knit collar, cuffs and waistband with spandex
- Recycled, high-performing black tear-aw ay label