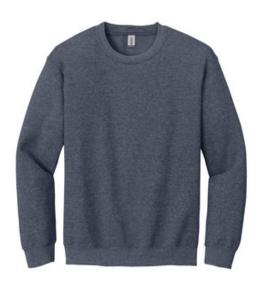

# Heavy Blend™ Crewneck Sweatshirt. 18000

## 8-ounce, 50/50 cotton/poly

- 60/40 cotton/poly (Heathers)
- Double-needle stitching at w aistband and cuffs
- 1x1 rib knit collar, cuffs and w aistband w ith spandex
- Safety Green is compliant with ANSI/ISEA 107 high-visibility standards
- Recycled, high-performing black tear-aw ay label