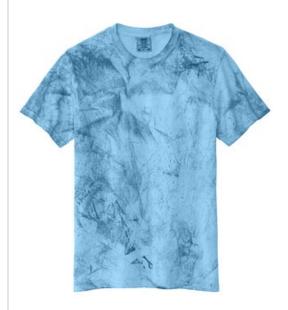

# Comfort Colors<sup>®</sup> Heavyweight Color Blast Tee 1745

- 6.1-ounce, 100% ring spun USA cotton
- Soft-w ashed, garment-dyed fabric
- Double-needle collar
- Twill-taped neck and shoulders
- Tw ill label
- Double-needle armhole, sleeve and bottom hems

The pigment dye and Color Blast process infuses each garment with unique color and appearance. Please allow for variation.