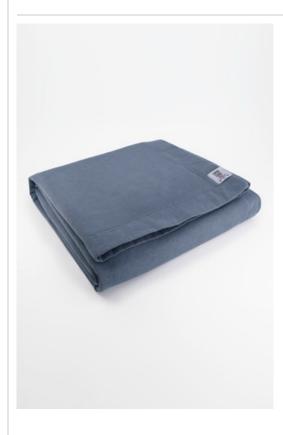

## Comfort Colors® Fleece Dorm Blanket 15BT

- 9.5-ounce, 80/20 ring spun cotton/polyester
- 100% soft ring spun cotton face
- Fully hemmed
- Signature twill label on lower corner of blanket face
- Dimensions: 50" x 60"