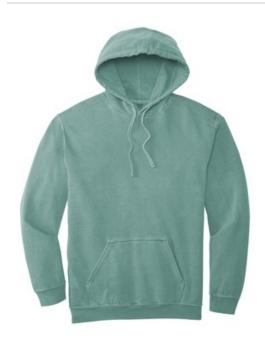

# COMFORT COLORS <sup>®</sup> Ring Spun Hooded Sweatshirt. 1567

- 9.5-ounce, 80/20 ring spun cotton/poly
- Soft-w ashed, garment-dyed fabric
- Jersey-lined hood with draw cord
- Rolled forw ard shoulder
- Back patch
- Tw ill-taped back neck
- Tw ill label
- Side seamed
- Pouch pocket
- 1x1 rib knit on cuffs and hem
- Double-needle armholes, cuffs and hem