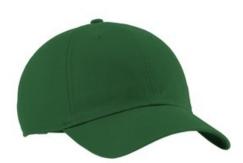

# Nike Heritage 86 Cap 102699

Made from durable cotton twill, this unstructured, mid-profile cap has embroidered eyelets for enhanced breathability. Interior taping gives a comfortable fit. Closes with an adjustable self-fabric strap with metal slider. The contrast Swoosh design trademark is embroidered on the left-side middle panel. Made of 100% cotton twill.